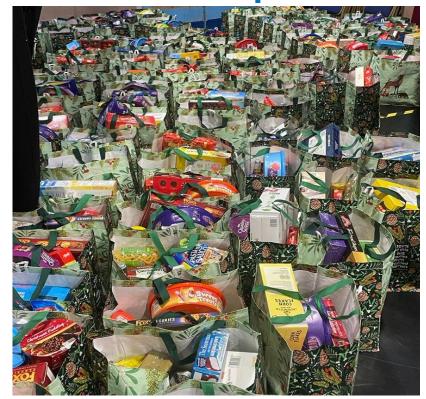

## **Christmas Hampers 2022**

A wonderful team of volunteers have counted items, moved stock, packed and prepared 381 bags of basic items, household products, Christmas luxuries and toiletries which provided much needed Hampers to 252 families. Twenty-two different local agencies referred people they are working with who they knew would be struggling over Christmas. Some of the agencies were also able to provide toys along with the Hampers. It was great to see the whole community working together to provide the items and work so quickly to pack up the bags.