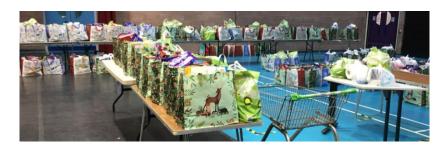

## **Christmas Hampers 2022**

A wonderful team of volunteers have counted items, moved stock, packed and prepared 381 bags of basic items, household products, Christmas luxuries and toiletries which provided much needed Hampers to 252 families. Twenty-two different local agencies referred people they are working with who they knew would be struggling over Christmas. Some of the agencies were also able to provide toys along with the Hampers. It was great to see the whole community working together to provide the items and work so quickly to pack up the bags.