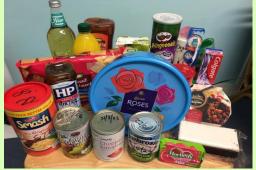

## UPDATE

**NOVEMBER 2021** 

Last year you helped provide Christmas Hampers to local people and they were so appreciated. The hampers contained basic food items, some toiletries and the Christmas items we all take for granted. We were able to tailor the contents of each hamper to the numbers in each family referred to us. We are doing the Hampers again this year.

The following is a complete list of the items we need for the Christmas Hampers for Christmas 2021:

**Pringles Shloer** Juice **Tinned Custard Instant Mash Tinned Fruit** Shower gel Soap

**Christmas pudding Tub of chocolates** Tin /box biscuits **Tinned tomatoes** Jelly / trifle mix **Selection boxes Toothpaste** Shampoo