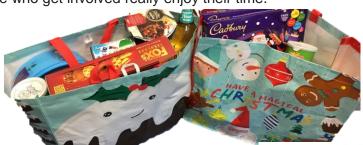

## **CHRISTMAS HAMPER PACKING AND DELIVERY**

## Interested in helping to pack or deliver the Christmas Hampers?

Packing will be on the Tuesday 14th December and the Deliveries will be on Wedneday 15th December. Due to pandemic we are asking people to register again this year. If you would like to register to do a couple of hours on the 14th or 15th then please contact the Foodbank office by email on info@larne.foodbank.org.uk and we will send you a registration form. This is a very exciting time of year and those who get involved really enjoy their time.