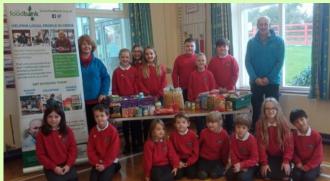

#### **SCHOOL DONATIONS**

Cairncastle Primary School

Larne Foodbank volunteers receive donations from local schools who have helped provide food and toiletries. Thank you to all who have donated items.

Roddensvale Special School