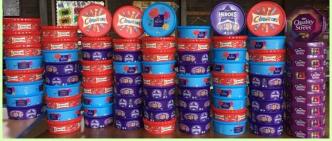

## Thank you for helping feed people in need

Thank you for your response to our Christmas Hamper requests. We have been overwhelmed by your generosity. Each week we have received exactly what we asked you for and the tally of each item to be included in the Christmas Hampers is exactly what we need. We now have all our gravy, pringles, jellies, cranberry sauce, chocolates, and shloer as well as all the normal store cupboard items, so thank you very much.